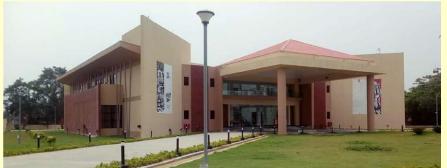

The Bangladesh Bhavana was inaugurated by Prime Minister Narendra Modi and his Bangladesh counterpart Sheikh Hasina on May 25 2018. The Bangladesh Bhavana has set up with a museum on history and culture of Bangladesh and Tagore's memorabilia; auditorium, seminar hall, cafeteria, art gallery and a library in the first floor. It is expected that the bhavana shall be a centre for language, literature, culture and cultural exchange of two pride nations India and Bangladesh.

The library will function as a research library with in-house reading facility in a very conducive reading environment. All the collection of the library will be available in the Visva-Bharati library network Gitanjalinet. Alpha numerical accession number is being provided with each document like BB 125 (for purchased books), GB 123 (from gift books). Newly designed Readers' card will be used for entry in the Bhavana as well as use of the library resources.