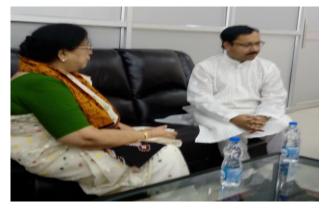

- Bangladesh Bhavana Library Toufique Hasan, Bangladesh Deputy High Commissioner, and Md. Mofakkharul Iqbal, First Secretary Deputy High Commission Bangladesh, Kolkata visited Bangladesh Bhavana Libray on 8 August 2018.
- Exhibition and Celebration of Important Days at Reference Section, Central Library: Organized three special exhibitions of books and allied materials including quotations and photographs to celebrate;
  - a) 126<sup>th</sup> birth anniversary of Dr S. R. Ranganathan who happens to be the Father of Library Science in India on 12 August.
  - b) 71<sup>st</sup> Independence Day on 15 August 2018
  - c) 108th birth anniversary of Mother Teressa on 25 August 2018
- Article Delivery Services: During the month 07 no. of soft copies of the articles have been collected and delivered through mail as requested by the academics/scholars.

Hon'ble Vice Chancellor VB and Bangladesh Deputy High Commissioner at BBL

Donating books on behalf of Banga Bondhu Tarun Lekhak Parishad, Bangladesh for BBL to Sri C. S. Roy

Moment send-off of Sri Amiya Hazra