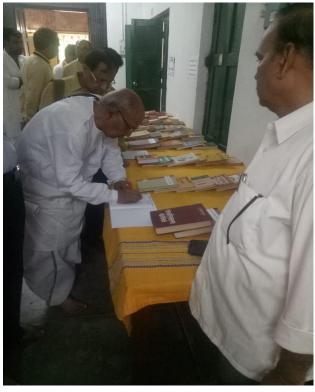

Exhibition of Books: Hindi Bhavana Library has organized a Book Exhibition on "Tulsidas Sahitya' in its library on the occasion of Tulsi Jayanti on 25 August 2018. Visitors both VB Fraternity (mostly from Hindi Bhavana) and the invited guests of the seminar Prof. Rambahal Tiwari and Prof. Shivnath Pandey on the day at Bhavana had an opportunity to browse all types of Tulsi Sahitya books in the exhibition (Photo attached).

Book Exhibition on 'Tulsidas Sahitya' at Hindi Bhavana Library

Delegates along with faculties and students from Fu Jen Catholic University, Taipei, Taiwan have been visited the Cheena Bhavana Library on July 17, 2018