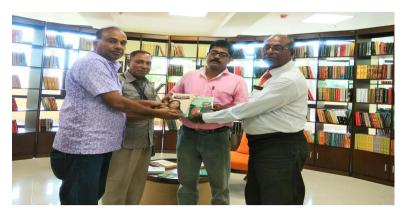

#### ➢ Visitors:

a) Central Library and Bangladesh Bhavana Library (BBL)

Dr Ajit Das, Chairman and Prof. Sasthi Chandra Shil President Working Committee, Banga Bondhu Tarun Lekhak Parishad, Bangladesh, and Prof. Lutfar Rahman have visited the Central Library and Bangladesh Bhavana Library on 27 August 2018. During their visit they have donated three books to both the libraries.

Hon'ble Vice Chancellor VB and Bangladesh Deputy High Commissioner at BBL

Donating books on behalf of Banga Bondhu Tarun Lekhak Parishad, Bangladesh for BBL to Sri C. S. Roy

Moment send-off of Sri Amiya Hazra