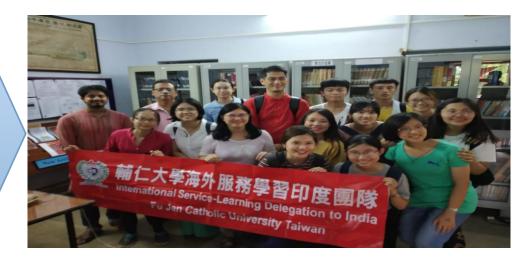

Book Exhibition on 'Tulsidas Sahitya' at Hindi Bhavana Library

Delegates along with faculties and students from Fu Jen Catholic University, Taipei, Taiwan have been visited the Cheena Bhavana Library on July 17, 2018