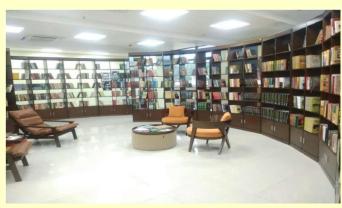

The library will function as a research library with in-house reading facility in a very conducive reading environment. All the collection of the library will be available in the Visva-Bharati library network Gitanjalinet. Alpha numerical accession number is being provided with each document like BB 125 (for purchased books), GB 123 (from gift books). Newly designed Readers' card will be used for entry in the Bhavana as well as use of the library resources.

Technical processing like online accessioning, cataloguing etc. has already been started. The reading room of the library is well equipped with audio visual latest electronic gadgets, Kiosks etc. Through these facilities users' can feel, visualize the resources like art, cultural tradition, values and voices of the great countries.