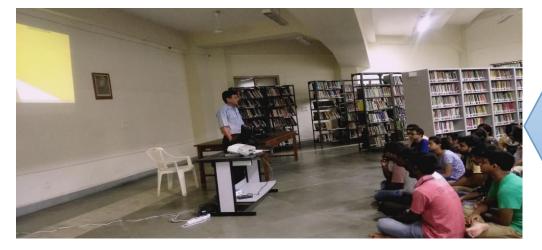

Prof. Nirmalaya Banerjee, Prof.-in-Charge, University Library addressing the students in the Library Orientation Program at Siksha Bhavana Library on 31 August